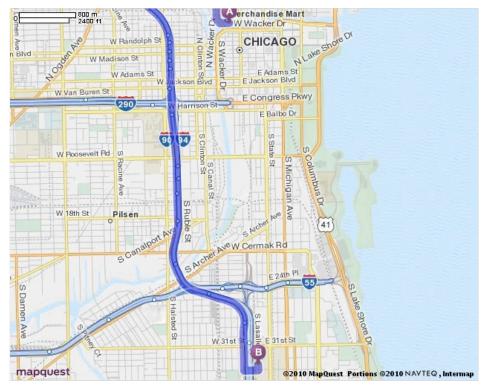

## [108-189] Merchandise Mart, Chicago, IL 60654

| START        | 1. Start out going WEST on MERCHANDISE MART PLZ / W NORTH BANK DR toward N ORLEANS ST.                     | go 0.1 mi |
|--------------|------------------------------------------------------------------------------------------------------------|-----------|
| •            | 2. Turn <b>RIGHT</b> onto <b>N ORLEANS ST</b> .                                                            | go 0.4 mi |
| <b>10 50</b> | 3. Merge onto <b>I-90 E / I-94 E</b> via the ramp on the <b>LEFT</b> toward <b>I-290 / DAN RYAN EXPY</b> . | go 5.2 mi |
| EXIT         | 4. Take EXIT 54 toward 31ST ST.                                                                            | go 0.1 mi |
| •            | 5. Turn <b>SLIGHT LEFT</b> onto <b>S WENTWORTH AVE</b> .                                                   | go 0.4 mi |
| •            | 6. Turn <b>LEFT</b> onto <b>W 33RD ST</b> .                                                                | go 0.1 mi |
| •            | 7. Turn <b>LEFT</b> onto <b>S FEDERAL ST</b> .                                                             | go 0.1 mi |
| END          | 8. 3241 S FEDERAL ST is on the RIGHT.                                                                      | go 0.0 mi |

3241 S Federal St, Chicago, IL 60616-3793

Total Travel Estimate: 6.37 miles - about 13 minutes

Route Map Hide

All rights reserved. Use subject to License/Copyright Map Legend

Directions and maps are informational only. We make no warranties on the accuracy of their content, road conditions or route usability or expeditiousness. You assume all risk of use. MapQuest and its suppliers shall not be liable to you for any loss or delay resulting from your use of MapQuest. Your use of MapQuest means you agree to our <a href="Terms of Use">Terms of Use</a>