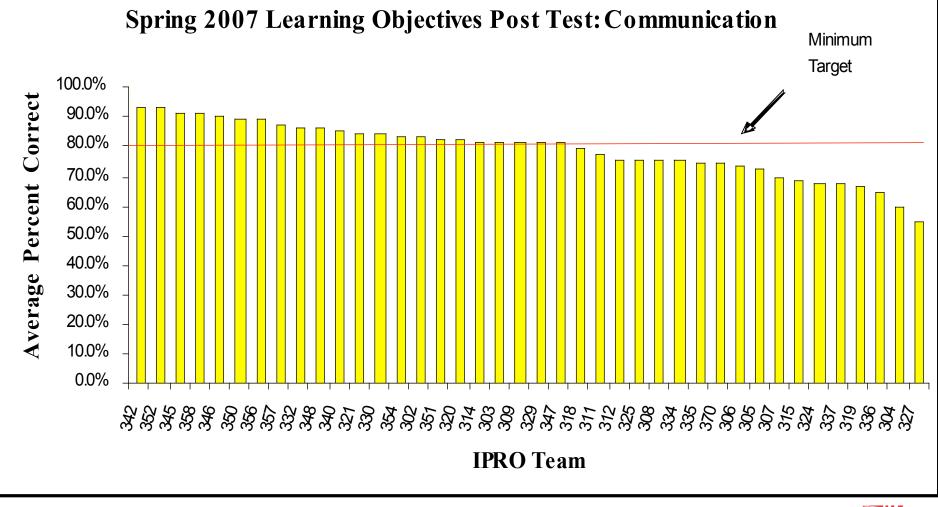

- Assessment measures available in Academic Year 05/06 Self Assessment of Learning Objectives attainment Teamwork Surveys week 5 and 15 IPRO Day judging of exhibits and presentations
- New assessment measures added in 06/07
   Learning Objectives Knowledge Tests
   Project Management [IPRO Deliverables] Grading
   Course Evaluations
- Assessment measures reconciled with restated Learning Objectives definitions in summer 06