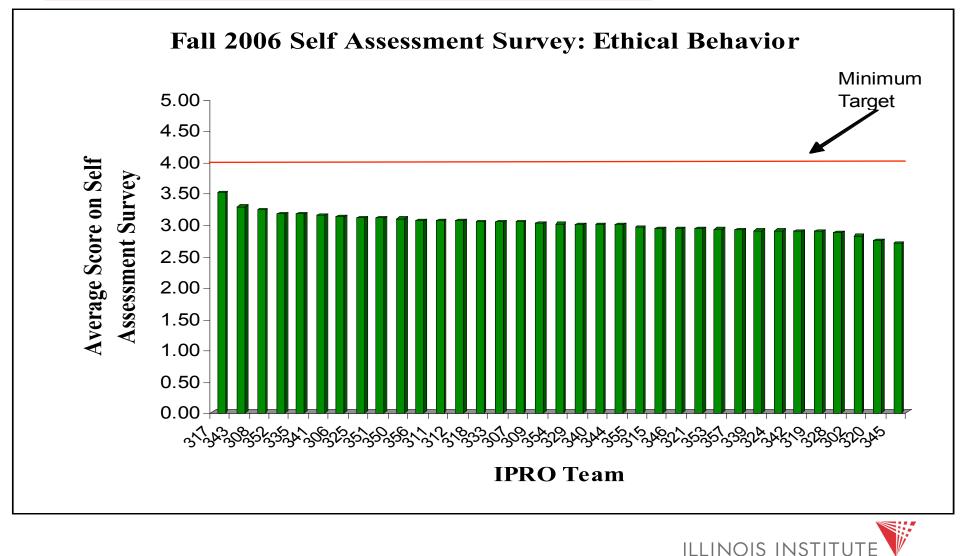

- Assessment measures available in Academic Year 05/06 Self Assessment of Learning Objectives attainment Teamwork Surveys week 5 and 15 IPRO Day judging of exhibits and presentations
- New assessment measures added in 06/07
   Learning Objectives Knowledge Tests
   Project Management [IPRO Deliverables] Grading
   Course Evaluations
- Assessment measures reconciled with restated Learning Objectives definitions in summer 06