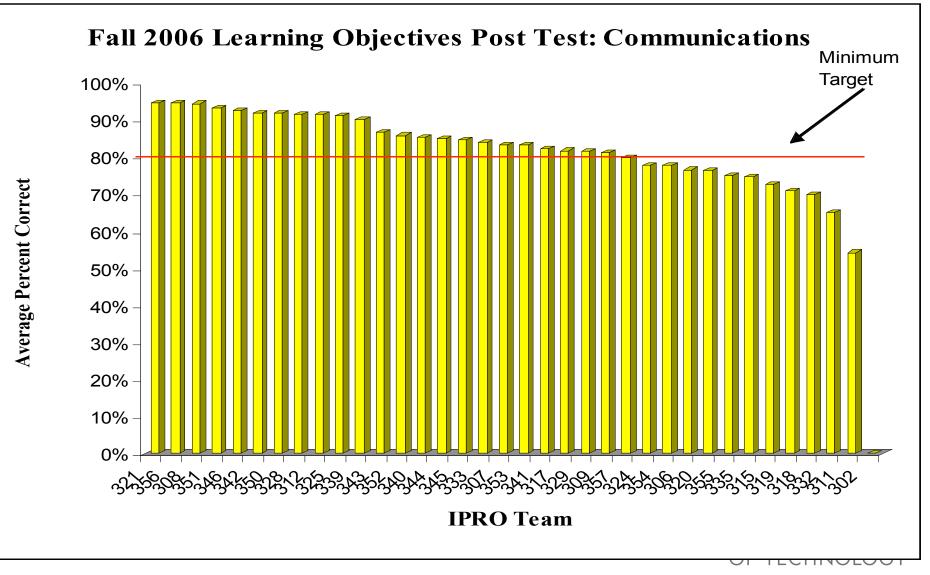

- Assessment measures available in Academic Year 05/06 Self Assessment of Learning Objectives attainment Teamwork Surveys week 5 and 15 IPRO Day judging of exhibits and presentations
- New assessment measures added in 06/07
   Learning Objectives Knowledge Tests
   Project Management [IPRO Deliverables] Grading
   Course Evaluations
- Assessment measures reconciled with restated Learning Objectives definitions in summer 06