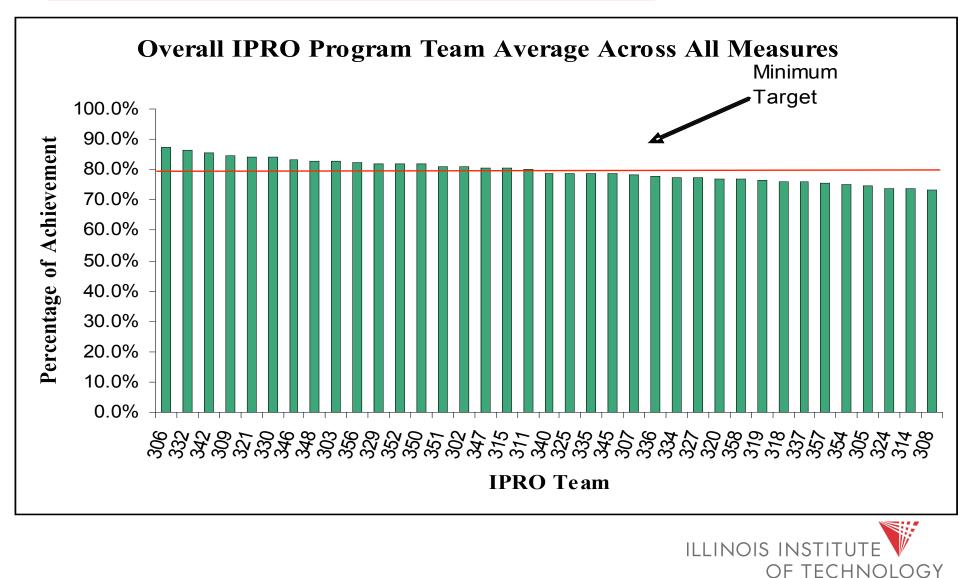

- Goals of the IPRO Assessment Process Measure how well we are teaching the learning objectives [set minimum standards]
  - Evaluate our interventions aimed at improving the IPRO experience
  - Benchmark our program against other leading 'interprofessional' studies programs Publish our research results

- Assessment measures available in Academic Year 05/06 Self Assessment of Learning Objectives attainment Teamwork Surveys week 5 and 15 IPRO Day judging of exhibits and presentations
- New assessment measures added in 06/07
   Learning Objectives Knowledge Tests
   Project Management [IPRO Deliverables] Grading
   Course Evaluations
- Assessment measures reconciled with restated Learning Objectives definitions in summer 06