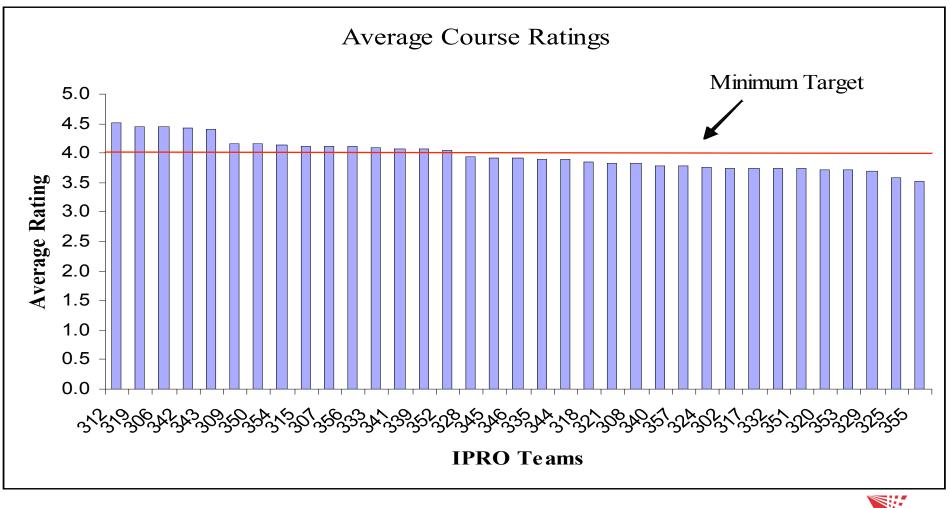

- Assessment measures available in Academic Year 05/06 Self Assessment of Learning Objectives attainment Teamwork Surveys week 5 and 15 IPRO Day judging of exhibits and presentations
- New assessment measures added in 06/07
   Learning Objectives Knowledge Tests
   Project Management [IPRO Deliverables] Grading
   Course Evaluations
- Assessment measures reconciled with restated Learning Objectives definitions in summer 06