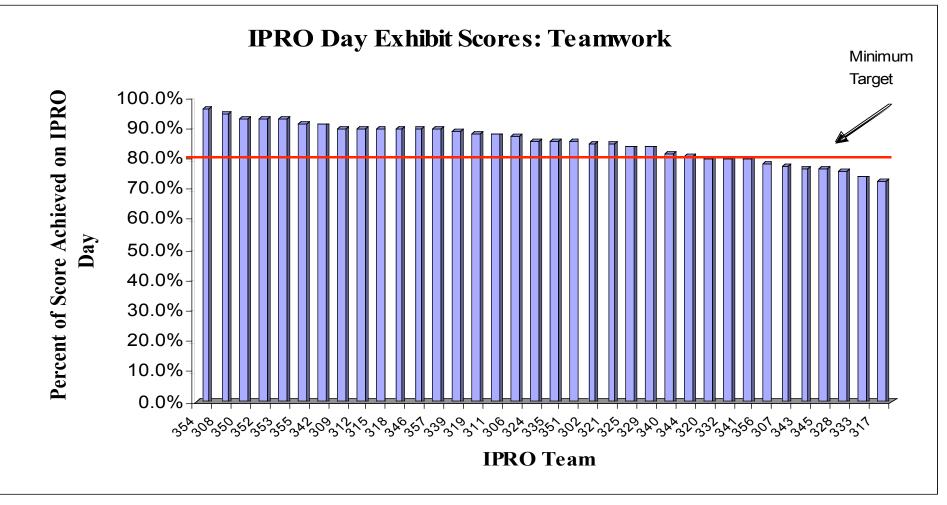

- Assessment measures available in Academic Year 05/06 Self Assessment of Learning Objectives attainment Teamwork Surveys week 5 and 15 IPRO Day judging of exhibits and presentations
- New assessment measures added in 06/07
   Learning Objectives Knowledge Tests
   Project Management [IPRO Deliverables] Grading
   Course Evaluations
- Assessment measures reconciled with restated Learning Objectives definitions in summer 06