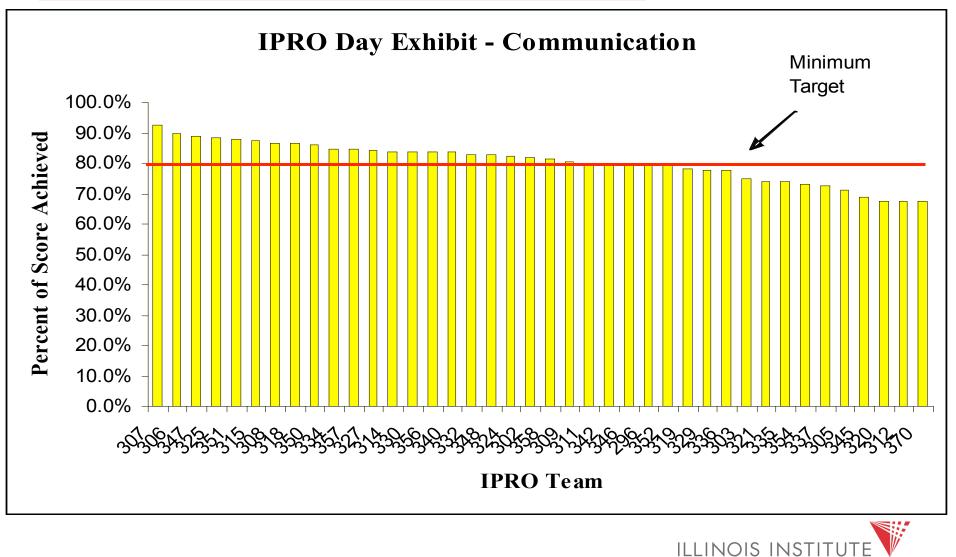

- Assessment measures available in Academic Year 05/06 Self Assessment of Learning Objectives attainment Teamwork Surveys week 5 and 15 IPRO Day judging of exhibits and presentations
- New assessment measures added in 06/07
   Learning Objectives Knowledge Tests
   Project Management [IPRO Deliverables] Grading
   Course Evaluations
- Assessment measures reconciled with restated Learning Objectives definitions in summer 06