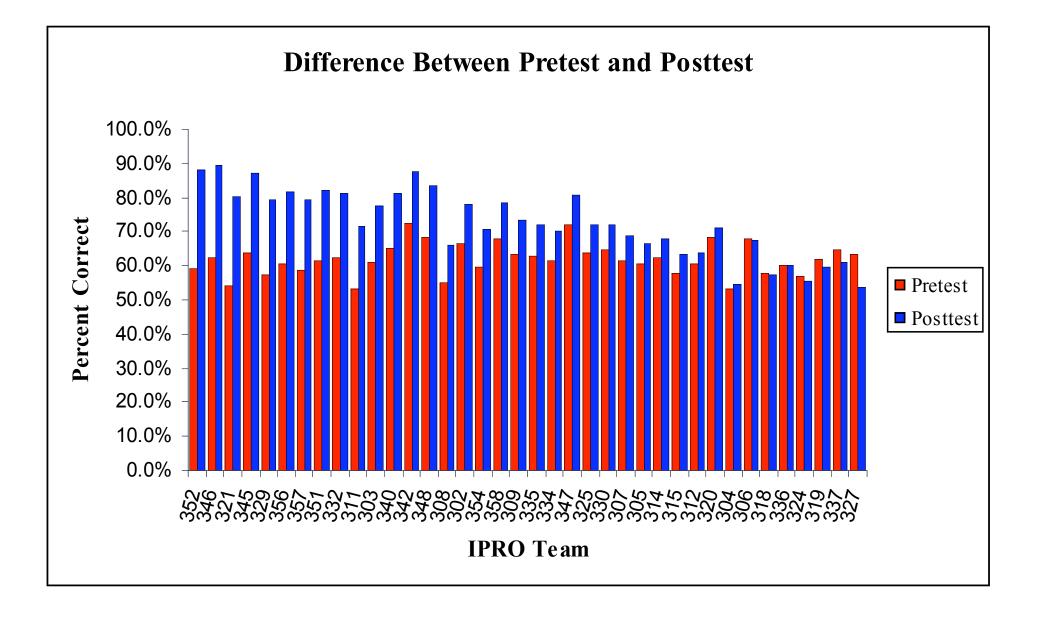

ui |  |
| 355 | KlarAqua Water Purification System                      | Nasrin Khalili OF IECHNOLOGY                                              |  |
| 356 | Plug-in Hybrid Electric Vehicle                         | Sanjaka Wirasingha Transforming Lives. Inventing the Future.              |  |
| 357 | myWay+gWay: Touring the High -Tech-Way                  | Xian-He Sun, Jim Braband                                                  |  |



Fall 06 IPRO Program Results

- $\frac{1}{2}$  of IPRO teams met the minimum program goals and  $\frac{1}{2}$  did not.
- Only 7-10 low performing teams out of 36
- IPRO Day scores are inflated relative to other measures due to scaling and lack of judges training and rubrics
- Assessment not available until summer 07





Wrong place for red line













ILLINOIS INSTITUTE OF TECHNOLOGY

















| IPRO | IPRO<br>Day | Learning Objective<br>Test | Self-Assessment<br>Survey | Course<br>Evaluations | Overall<br>Average |
|------|-------------|----------------------------|---------------------------|-----------------------|--------------------|
| 306  | 91.3%       | 67.5%                      | 91.8%                     | 98.2%                 | 87.2%              |
| 332  | 91.0%       | 81.2%                      | 86.3%                     | 86.7%                 | 86.3%              |
| 342  | 73.5%       | 87.8%                      | 89.8%                     | 91.0%                 | 85.5%              |
| 309  | 90.1%       | 73.6%                      | 84.2%                     | 90.4%                 | 84.6%