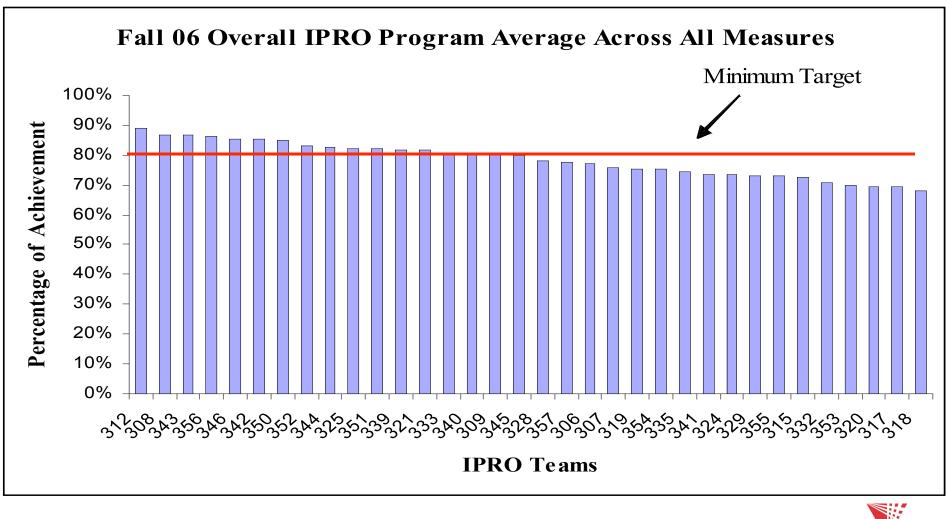

- Goals of the IPRO Assessment Process Measure how well we are teaching the learning objectives [set minimum standards]
  - Evaluate our interventions aimed at improving the IPRO experience
  - Benchmark our program against other leading 'interprofessional' studies programs Publish our research results

- Assessment measures available in Academic Year 05/06 Self Assessment of Learning Objectives attainment Teamwork Surveys week 5 and 15 IPRO Day judging of exhibits and presentations
- New assessment measures added in 06/07
   Learning Objectives Knowledge Tests
   Project Management [IPRO Deliverables] Grading
   Course Evaluations
- Assessment measures reconciled with restated Learning Objectives definitions in summer 06