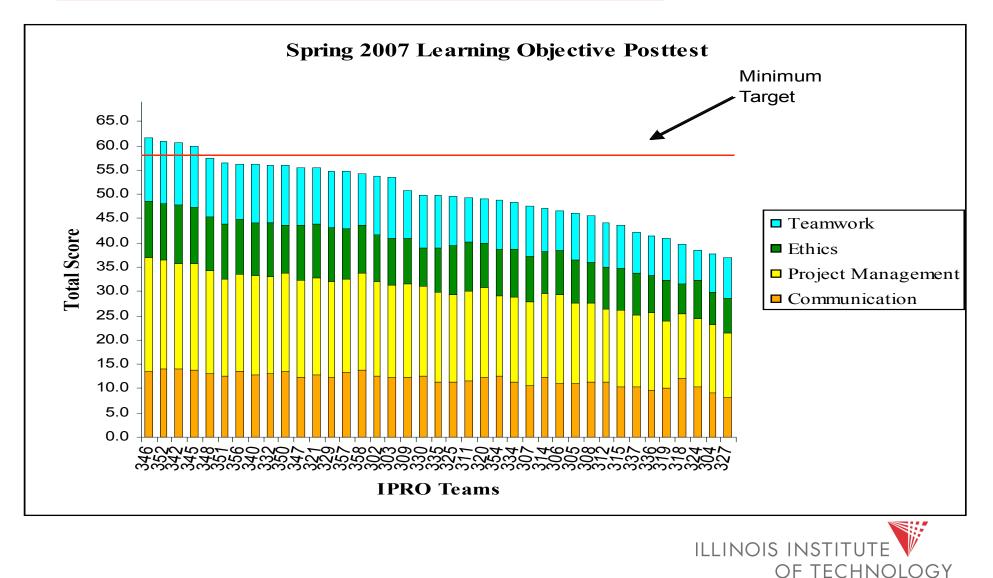

istrui |  |
| 355 | KlarAqua Water Purification System                      | Nasrin Khalili OF IECHNOLOGY                                              |  |
| 356 | Plug-in Hybrid Electric Vehicle                         | Sanjaka Wirasingha Transforming Lives. Inventing the Future.              |  |
| 357 | myWay+gWay: Touring the High -Tech-Way                  | Xian-He Sun, Jim Braband                                                  |  |



Fall 06 IPRO Program Results

- $\frac{1}{2}$  of IPRO teams met the minimum program goals and  $\frac{1}{2}$  did not.
- Only 7-10 low performing teams out of 36
- IPRO Day scores are inflated relative to other measures due to scaling and lack of judges training and rubrics
- Assessment not available until summer 07





Wrong place for red line













ILLINOIS INSTITUTE OF TECHNOLOGY

















| IPRO | IPRO<br>Day | Learning Objective<br>Test | Self-Assessment<br>Survey | Course<br>Evaluations | Overall<br>Average |
|------|-------------|----------------------------|---------------------------|-----------------------|--------------------|
| 306  | 91.3%       | 67.5%                      | 91.8%                     | 98.2%                 | 87.2%              |
| 332  | 91.0%       | 81.2%                      | 86.3%                     | 86.7%                 | 86.3%              |
| 342  | 73.5%       | 87.8%                      | 89.8%                     | 91.0%                 | 85.5%              |
| 309  | 90.1%       | 73.6%                      | 84.2%                     | 90.4%                 | 84.6%