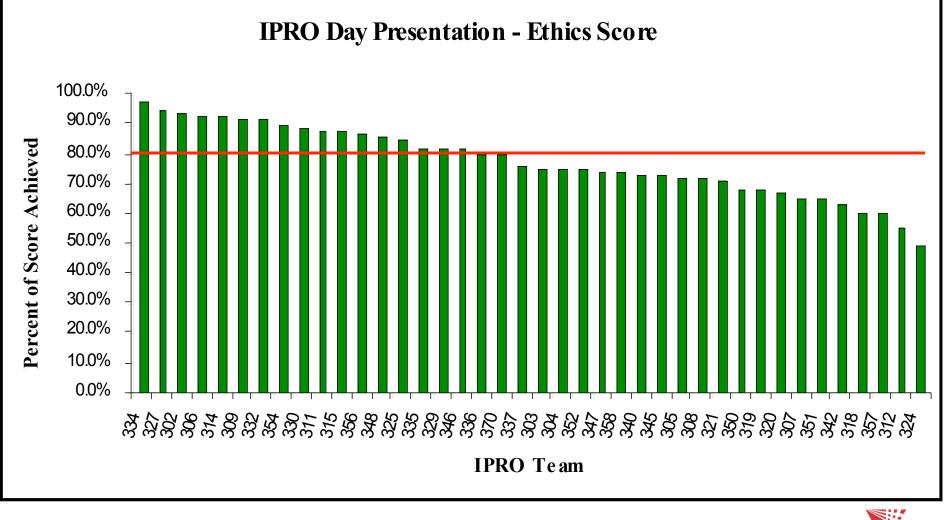

- Assessment measures available in Academic Year 05/06 Self Assessment of Learning Objectives attainment Teamwork Surveys week 5 and 15 IPRO Day judging of exhibits and presentations
- New assessment measures added in 06/07
   Learning Objectives Knowledge Tests
   Project Management [IPRO Deliverables] Grading
   Course Evaluations
- Assessment measures reconciled with restated Learning Objectives definitions in summer 06