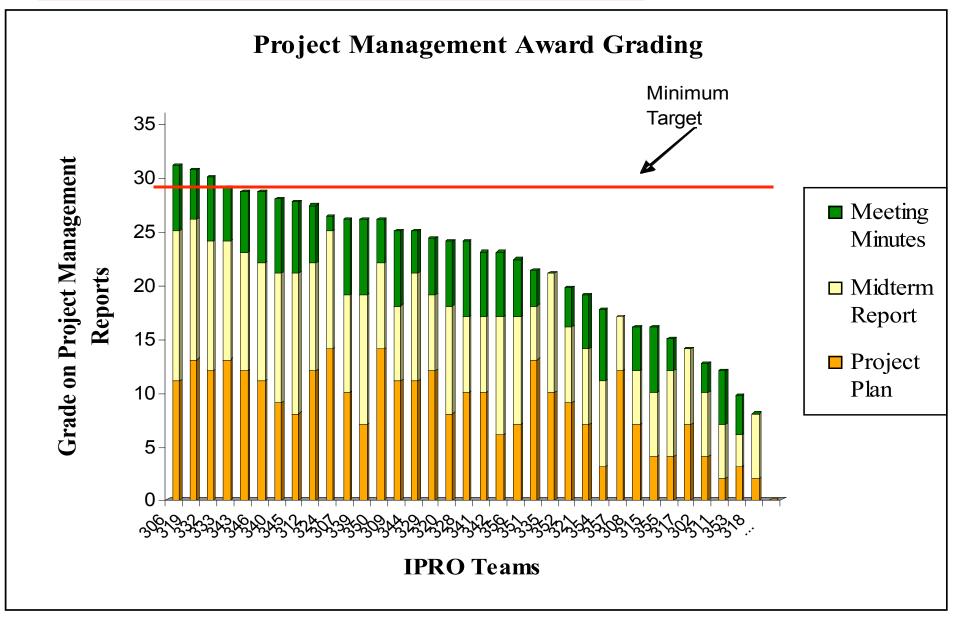

- Assessment measures available in Academic Year 05/06 Self Assessment of Learning Objectives attainment Teamwork Surveys week 5 and 15 IPRO Day judging of exhibits and presentations
- New assessment measures added in 06/07
   Learning Objectives Knowledge Tests
   Project Management [IPRO Deliverables] Grading
   Course Evaluations
- Assessment measures reconciled with restated Learning Objectives definitions in summer 06