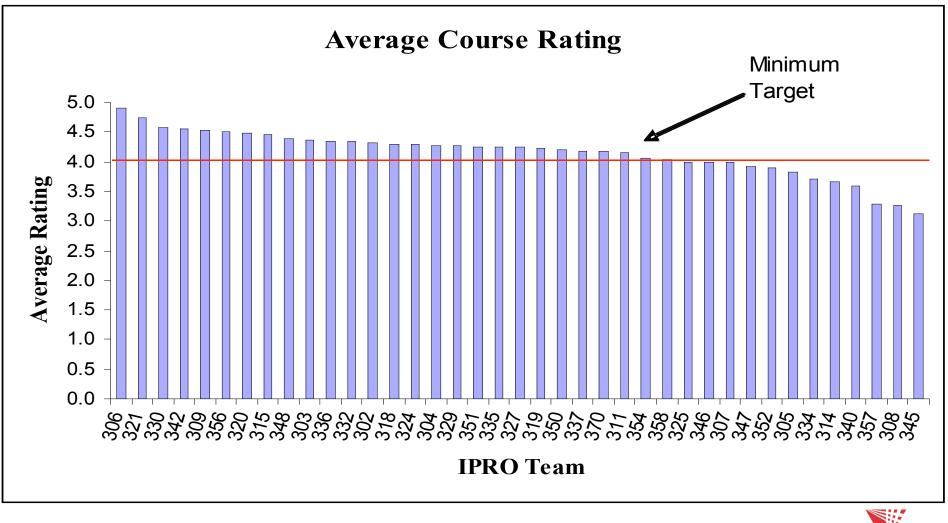

- Assessment measures available in Academic Year 05/06 Self Assessment of Learning Objectives attainment Teamwork Surveys week 5 and 15 IPRO Day judging of exhibits and presentations
- New assessment measures added in 06/07
   Learning Objectives Knowledge Tests
   Project Management [IPRO Deliverables] Grading
   Course Evaluations
- Assessment measures reconciled with restated Learning Objectives definitions in summer 06