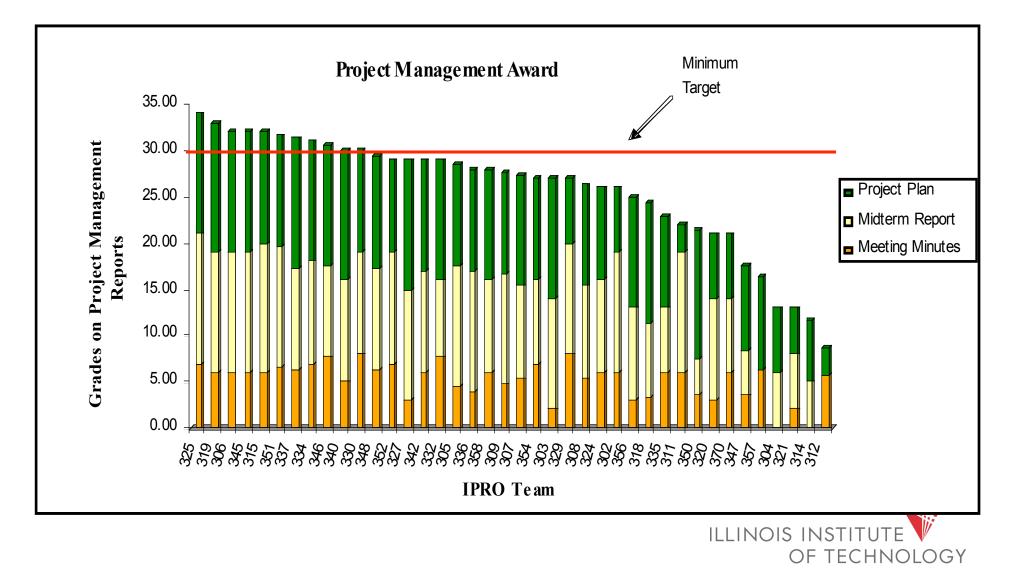

- Assessment measures available in Academic Year 05/06 Self Assessment of Learning Objectives attainment Teamwork Surveys week 5 and 15 IPRO Day judging of exhibits and presentations
- New assessment measures added in 06/07
   Learning Objectives Knowledge Tests
   Project Management [IPRO Deliverables] Grading
   Course Evaluations
- Assessment measures reconciled with restated Learning Objectives definitions in summer 06