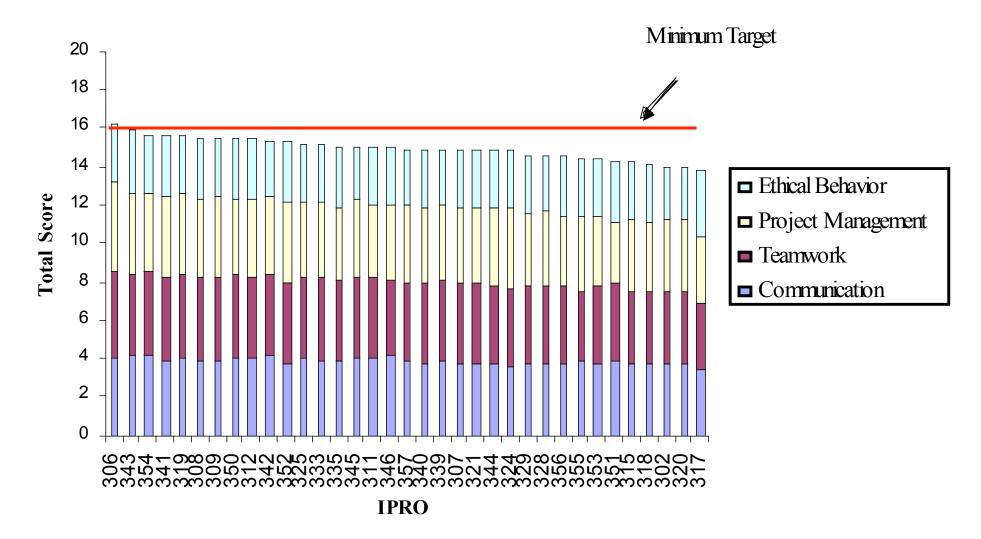

- Assessment measures available in Academic Year 05/06 Self Assessment of Learning Objectives attainment Teamwork Surveys week 5 and 15 IPRO Day judging of exhibits and presentations
- New assessment measures added in 06/07
   Learning Objectives Knowledge Tests
   Project Management [IPRO Deliverables] Grading
   Course Evaluations
- Assessment measures reconciled with restated Learning Objectives definitions in summer 06

Peer reviews, Self Assessments of Learning Objectives, IPRO Day judging

Fall 05

|      | Fall 2005             | IPRO DAY      |                    | SELF ASSES    | SMENT LO           | LO TEST     |              | TEAMWORK    |                    |                  |                           |                   |
|------|-----------------------|---------------|--------------------|---------------|--------------------|-------------|--------------|-------------|--------------------|------------------|---------------------------|-------------------|
| IPRO | Faculty               | POSITION      | PERCENT<br>OF GOAL | POSITION      | PERCENT<br>OF GOAL | POSITION    | PERCENT      | POSITION    | PERCENT<br>OF GOAL | mean<br>position | mean<br>percent<br>not LO | IPRO TEAM<br>RANK |
| 301  | Al-Hallaj A           | 24            | <b>98.88</b> %     | 11            | 102.75%            | 16          | 51.30%       | 18          | 98.75%             | 17.25            | 100.13%                   | 20                |
| 302  | Menhart N             | 1             | 114.50%            | 5             | 107.67%            | 17          | 51.11%       | 4           | 111.88%            | 6.75             | 111.35%                   | 2                 |
| 303  | Ferguson D            | 11            | 107.69%            | 15            | 100.67%            | 7           | 58.13%       | 23          | 96.43%             | 14               | 101.59%                   | 12                |
| 304  | Abbasian J            | 29            | 90.69%             | 22            | 96.75%             | 24          | 47.00%       | 25          | 94.64%             | 25               | 94.03%                    | 30                |
| 305  | Sun X                 | 30            | 105.75%            | 4             | 110.75%            | 11          | 54.41%       | 3           | 114.42%            | 12               | 110.31%                   | 7                 |
| 306  | Yang E                | 17            | <b>90.13</b> %     | 10            | 104.00%            | 8           | 56.71%       | 14          | 100.00%            | 12.25            | 98.04%                    | 8                 |
| 307  | Rohter L              | 10            | 108.00%            | 19            | 98.58%             | 22          | 49.62%       | 12          | 101.21%            | 15.75            | 102.60%                   | 15                |
| 310  | Al-Hallaj S           | 20            | 104.75%            | 2             | 111.67%            | 5           | 60.22%       | 28          | 92.28%             | 13.75            | 102.90%                   | 11                |
| 311  | Frieder 0             | 4             | 111.06%            | 6             | 106.83%            | 20          | 50.50%       | 1           | 118.30%            | 7.75             | 112.07%                   | 3                 |
| 313A | Maurer W              | 23            | 99.31%             | 14            | 101.08%            | 31          | 31.67%       | 20          | 97.81%             | 22               | 99.40%                    | 26                |
| 313B | Maurer W              | 26            | 96.69%             | 14            | 101.08%            | 32          | 31.67%       | 21          | 97.81%             | 23.25            | 98.53%                    | 27                |
| 314  | Fagette P             | 31            | <b>68.88</b> %     | 31            | 0.00%              | 33          | 0.00%        | 27          | 92.81%             | 30.5             | 53.90%                    | 31                |
| 315  | Cinar A               | 27            | 92.50%             | 21            | 96.83%             | 13          | 52.92%       | 5           | 111.70%            | 16.5             | 100.34%                   | 18                |
| 317  | Ruiz F                | 18            | 105.50%            | 1             | 114.25%            | 19          | 50.53%       | 8           | 106.79%            | 11.5             | 108.85%                   | 6                 |
| 318  | Braucher C            | 15            | 106.25%            | 29            | 88.08%             | 34          | 0.00%        | 17          | 99.60%             | 23.75            | 97.98%                    | 29                |
| 319  | Anderson P            | 8             | 108.75%            | 12            | 102.67%            | 29          | 40.17%       | 26          | 93.35%             | 18.75            | 101.59%                   | 22                |
| 329  | Feinberg S            | 13            | 107.13%            | 26            | 94.75%             | 30          | 35.48%       | 9           | 106.21%            | 19.5             | 102.69%                   | 25                |
| 333  | Ferguson D            | 16            | 105.81%            | 13            | 101.33%            | 1           | 64.11%       | 2           | 118.57%            | 8                | 108.57%                   | 4                 |
| 335  | Mohammad J            | 22            | 103.13%            | 8             | 106.08%            | 14          | 52.89%       | 22          | 97.54%             | 16.5             | 102.25%                   | 17                |
| 338  | Ferguson D            | 19            | 105.38%            | 23            | 96.50%             | 4           | 61.23%       | 29          | 89.02%             | 18.75            | 96.96%                    | 23                |
| 339  | Ferguson D            | 12            | 107.50%            | 27            | 94.50%             | 2           | 63.69%       | 15          | 99.91%             | 14               | 100.64%                   | 13                |
| 340  | Ferguson D            | 14            | 106.38%            | 9             | 105.00%            | 6           | 60.94%       | 24          | 96.25%             | 13.25            | 102.54%                   | 10                |
| 341  | Woerner J             | 5             | 111.00%            | 20            | 97.00%             | 9           | 56.43%       | 10          | 105.27%            | 11               | 104.42%                   | 5                 |
| 350  | Braband J             | 2             | 114.50%            | 3             | 111.33%            | 3           | 63.08%       | 6           | 110.49%            | 3.5              | 112.11%                   | 1                 |
| 351  | Braband J             | 6             | 110.56%            | 18            | 98.75%             | 23          | 48.89%       | 19          | 97.86%             | 16.5             | 102.39%                   | 16                |
| 352  | Tynan C               | 28            | <b>91.75</b> %     | 25            | 94.83%             | 10          | 55.42%       | 31          | 87.05%             | 23.5             | 91.21%                    | 28                |
| 353  | Braband J             | 7             | 109.00%            | 16            | 99.83%             | 21          | 50.36%       | 7           | 109.55%            | 12.75            | 106.13%                   | 9                 |
| 354  | Pistrui D             | 25            | <b>97.88</b> %     | 7             | 106.25%            | 28          | 44.17%       | 16          | 99.96%             | 19               | 101.36%                   | 24                |
| 355  | Khalili N             | 21            | 103.63%            | 17            | 98.92%             | 18          | 51.11%       | 13          | 100.80%            | 17.25            | 101.12%                   | 19                |
| 357  | Bradband J            | 3             | 111.25%            | 24            | 95.67%             | 15          | 52.82%       | 30          | 88.97%             | 18               | 98.63%                    | 21                |
| 358  | Bradband J            | 9             | 108.13%            | 28            | 92.58%             | 12          | 53.25%       | 11          | 101.29%            | 15               | 100.67%                   | 14                |
|      | IPRO DAY IS PRESENT   | ATION AND I   | хнівіт тот.        | AL, 200 MAX   | POINTS, 76         | POINTS M    | NIMUM GO.    | AL          |                    |                  |                           |                   |
|      | LO TEST IS PERCENT    | CORRECT OF    | QUESTIONS          | ON TEST TV    | NO, THE POS        | T TEST, 80% | MEAN COR     | RECT IS MI  | NIMUM GOA          | AL,spring is     | pilot test no             | t in mean         |
|      | TEAMWORK SURVEY       | MINIMUM G     | OAL IS 22.4        | OR 80% OF     | MAXUMUM            | 28 POINTS   | ON SEVEN S   | URVEY DIM   | ENSIONS            |                  |                           |                   |
|      | SELF ASSESSMENT is    | : 150 maxim   | um and 120         | goai [table : | B] and 12/15       | goal and 1  | 2 desired mi | nimum mea   | n score[tabl       | e C].            |                           |                   |
|      | yellow or blue and th | ne team did i | not meet m         | inimum star   | ndards             | purple and  | the team di  | d not compl | y with IPRO        | Program Re       | quirements                | 8                 |
|      | No IPRO met the Lea   |               |                    | rd and this ( | was a pilot s      | semester te | st of the Le | arning Obje | ctives Test        |                  |                           |                   |
|      | Rounds to meet mi     | nimum stan    | idard              |               |                    |             |              |             |                    |                  |                           |                   |