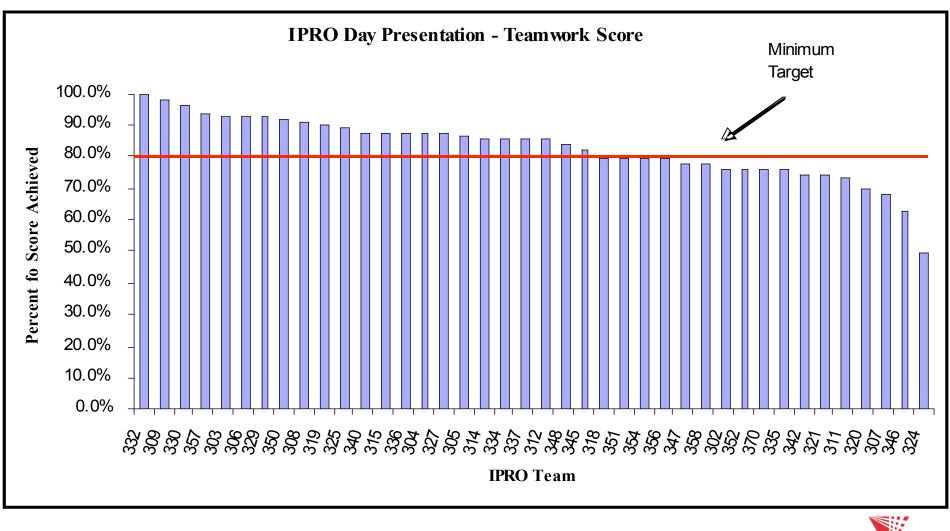

- Assessment measures available in Academic Year 05/06 Self Assessment of Learning Objectives attainment Teamwork Surveys week 5 and 15 IPRO Day judging of exhibits and presentations
- New assessment measures added in 06/07
   Learning Objectives Knowledge Tests
   Project Management [IPRO Deliverables] Grading
   Course Evaluations
- Assessment measures reconciled with restated Learning Objectives definitions in summer 06