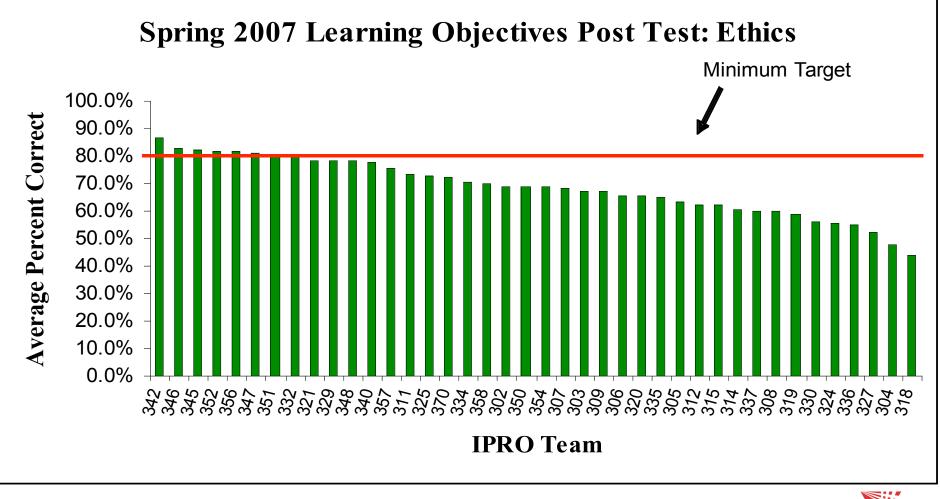

- Assessment measures available in Academic Year 05/06 Self Assessment of Learning Objectives attainment Teamwork Surveys week 5 and 15 IPRO Day judging of exhibits and presentations
- New assessment measures added in 06/07
   Learning Objectives Knowledge Tests
   Project Management [IPRO Deliverables] Grading
   Course Evaluations
- Assessment measures reconciled with restated Learning Objectives definitions in summer 06