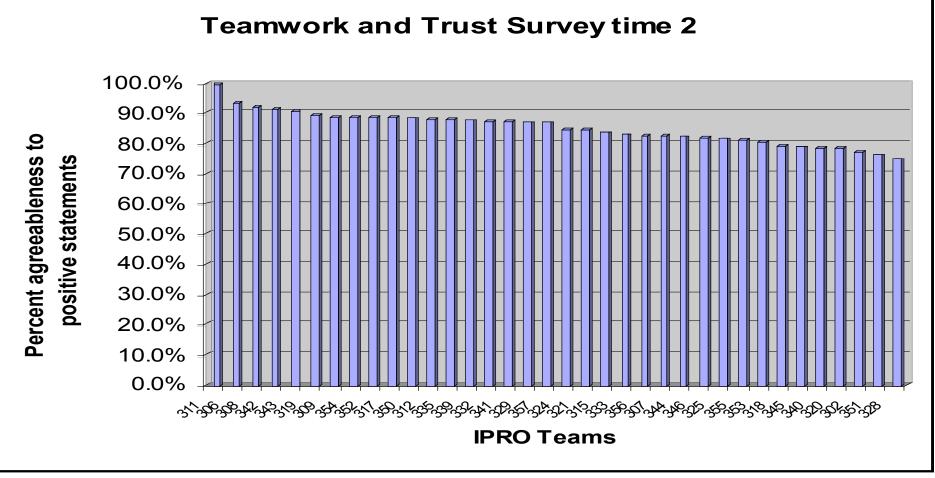

- Assessment measures available in Academic Year 05/06 Self Assessment of Learning Objectives attainment Teamwork Surveys week 5 and 15 IPRO Day judging of exhibits and presentations
- New assessment measures added in 06/07
   Learning Objectives Knowledge Tests
   Project Management [IPRO Deliverables] Grading
   Course Evaluations
- Assessment measures reconciled with restated Learning Objectives definitions in summer 06