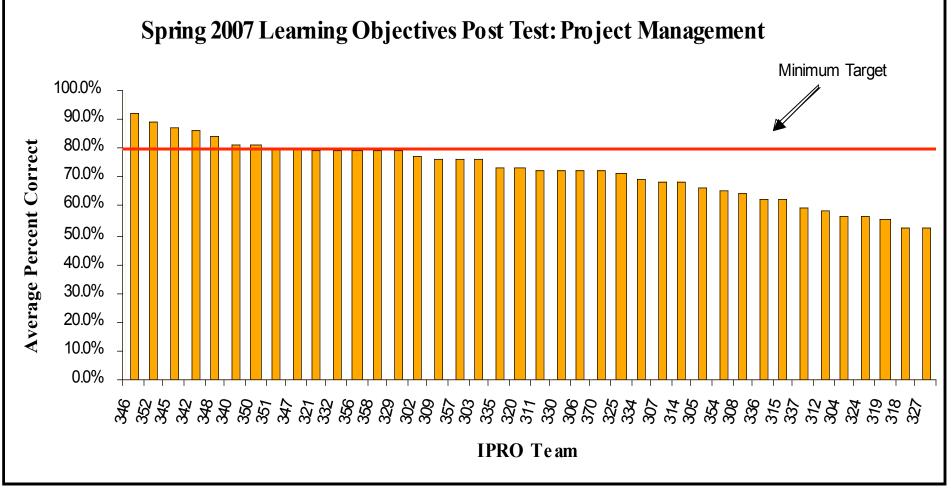

- Assessment measures available in Academic Year 05/06 Self Assessment of Learning Objectives attainment Teamwork Surveys week 5 and 15 IPRO Day judging of exhibits and presentations
- New assessment measures added in 06/07
   Learning Objectives Knowledge Tests
   Project Management [IPRO Deliverables] Grading
   Course Evaluations
- Assessment measures reconciled with restated Learning Objectives definitions in summer 06