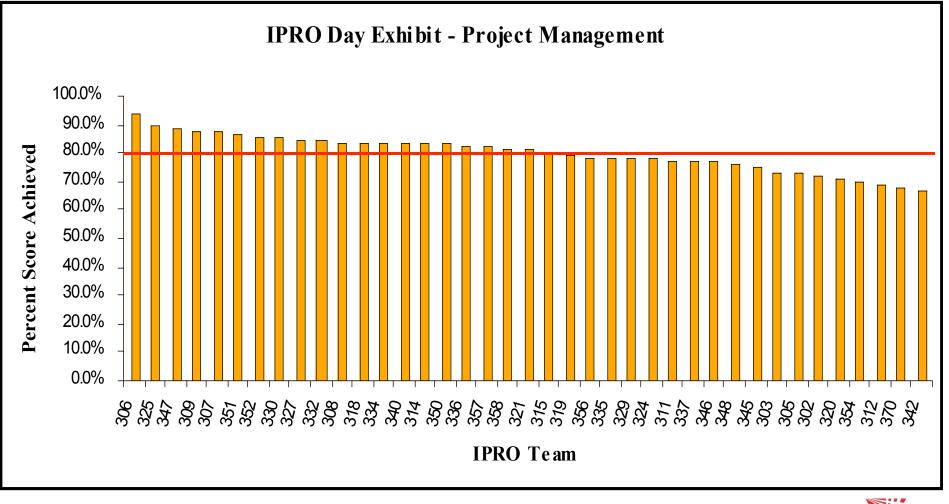

- Assessment measures available in Academic Year 05/06 Self Assessment of Learning Objectives attainment Teamwork Surveys week 5 and 15 IPRO Day judging of exhibits and presentations
- New assessment measures added in 06/07
   Learning Objectives Knowledge Tests
   Project Management [IPRO Deliverables] Grading
   Course Evaluations
- Assessment measures reconciled with restated Learning Objectives definitions in summer 06