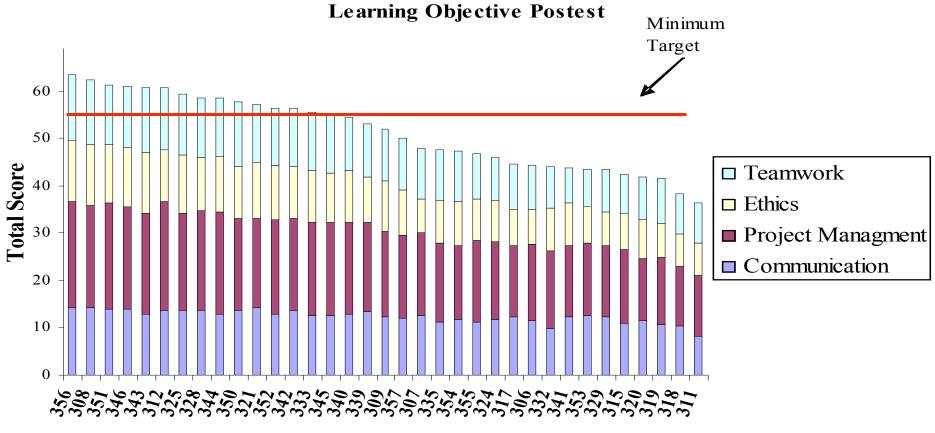

- Assessment measures available in Academic Year 05/06 Self Assessment of Learning Objectives attainment Teamwork Surveys week 5 and 15 IPRO Day judging of exhibits and presentations
- New assessment measures added in 06/07
   Learning Objectives Knowledge Tests
   Project Management [IPRO Deliverables] Grading
   Course Evaluations
- Assessment measures reconciled with restated Learning Objectives definitions in summer 06