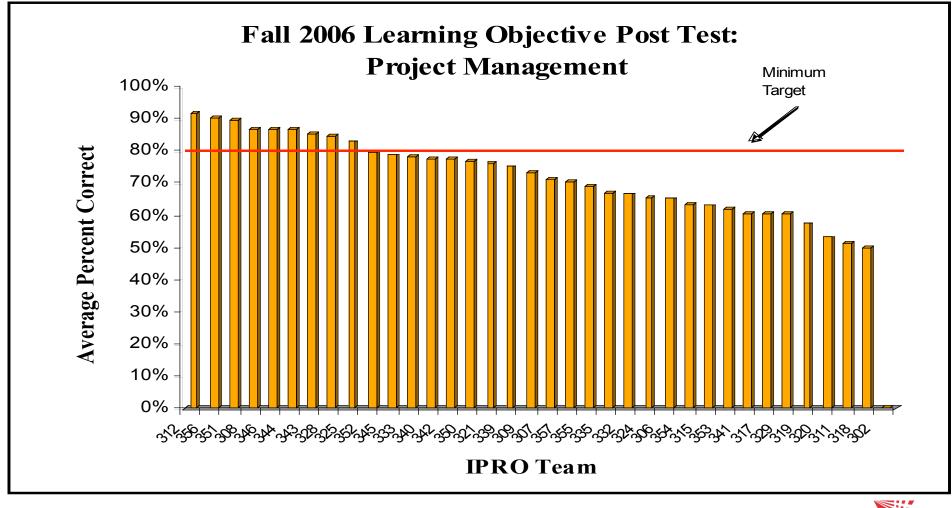

- Assessment measures available in Academic Year 05/06 Self Assessment of Learning Objectives attainment Teamwork Surveys week 5 and 15 IPRO Day judging of exhibits and presentations
- New assessment measures added in 06/07
   Learning Objectives Knowledge Tests
   Project Management [IPRO Deliverables] Grading
   Course Evaluations
- Assessment measures reconciled with restated Learning Objectives definitions in summer 06