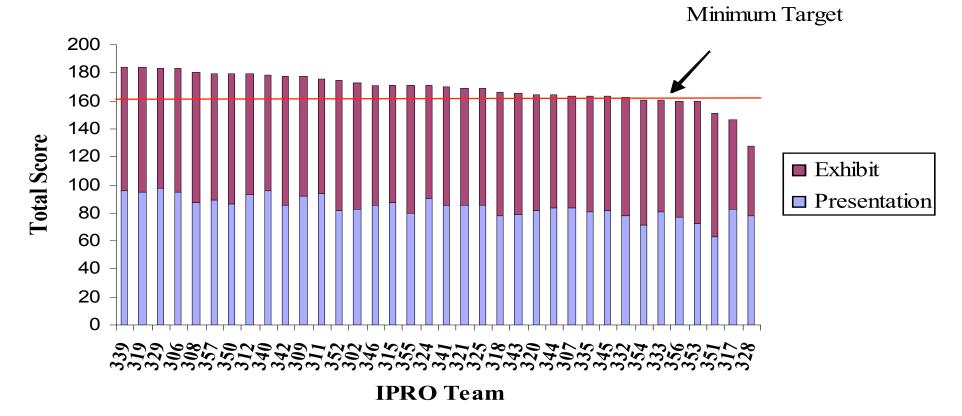

- Assessment measures available in Academic Year 05/06 Self Assessment of Learning Objectives attainment Teamwork Surveys week 5 and 15 IPRO Day judging of exhibits and presentations
- New assessment measures added in 06/07
   Learning Objectives Knowledge Tests
   Project Management [IPRO Deliverables] Grading
   Course Evaluations
- Assessment measures reconciled with restated Learning Objectives definitions in summer 06

Peer reviews, Self Assessments of Learning Objectives, IPRO Day judging

Fall 05

|      | Fall 2005             | IPRO DAY      |                    | SELF ASSES    | SMENT LO           | LO TEST     |              | TEAMWORK    |                    |                  |                           |                   |
|------|-----------------------|---------------|--------------------|---------------|--------------------|-------------|--------------|-------------|--------------------|------------------|---------------------------|-------------------|
| IPRO | Faculty               | POSITION      | PERCENT<br>OF GOAL | POSITION      | PERCENT<br>OF GOAL | POSITION    | PERCENT      | POSITION    | PERCENT<br>OF GOAL | mean<br>position | mean<br>percent<br>not LO | IPRO TEAM<br>RANK |
| 301  | Al-Hallaj A           | 24            | <b>98.88</b> %     | 11            | 102.75%            | 16          | 51.30%       | 18          | 98.75%             | 17.25            | 100.13%                   | 20                |
| 302  | Menhart N             | 1             | 114.50%            | 5             | 107.67%            | 17          | 51.11%       | 4           | 111.88%            | 6.75             | 111.35%                   | 2                 |
| 303  | Ferguson D            | 11            | 107.69%            | 15            | 100.67%            | 7           | 58.13%       | 23          | 96.43%             | 14               | 101.59%                   | 12                |
| 304  | Abbasian J            | 29            | 90.69%             | 22            | 96.75%             | 24          | 47.00%       | 25          | 94.64%             | 25               | 94.03%                    | 30                |
| 305  | Sun X                 | 30            | 105.75%            | 4             | 110.75%            | 11          | 54.41%       | 3           | 114.42%            | 12               | 110.31%                   | 7                 |
| 306  | Yang E                | 17            | <b>90.13</b> %     | 10            | 104.00%            | 8           | 56.71%       | 14          | 100.00%            | 12.25            | 98.04%                    | 8                 |
| 307  | Rohter L              | 10            | 108.00%            | 19            | 98.58%             | 22          | 49.62%       | 12          | 101.21%            | 15.75            | 102.60%                   | 15                |
| 310  | Al-Hallaj S           | 20            | 104.75%            | 2             | 111.67%            | 5           | 60.22%       | 28          | 92.28%             | 13.75            | 102.90%                   | 11                |
| 311  | Frieder 0             | 4             | 111.06%            | 6             | 106.83%            | 20          | 50.50%       | 1           | 118.30%            | 7.75             | 112.07%                   | 3                 |
| 313A | Maurer W              | 23            | 99.31%             | 14            | 101.08%            | 31          | 31.67%       | 20          | 97.81%             | 22               | 99.40%                    | 26                |
| 313B | Maurer W              | 26            | 96.69%             | 14            | 101.08%            | 32          | 31.67%       | 21          | 97.81%             | 23.25            | 98.53%                    | 27                |
| 314  | Fagette P             | 31            | <b>68.88</b> %     | 31            | 0.00%              | 33          | 0.00%        | 27          | 92.81%             | 30.5             | 53.90%                    | 31                |
| 315  | Cinar A               | 27            | 92.50%             | 21            | 96.83%             | 13          | 52.92%       | 5           | 111.70%            | 16.5             | 100.34%                   | 18                |
| 317  | Ruiz F                | 18            | 105.50%            | 1             | 114.25%            | 19          | 50.53%       | 8           | 106.79%            | 11.5             | 108.85%                   | 6                 |
| 318  | Braucher C            | 15            | 106.25%            | 29            | 88.08%             | 34          | 0.00%        | 17          | 99.60%             | 23.75            | 97.98%                    | 29                |
| 319  | Anderson P            | 8             | 108.75%            | 12            | 102.67%            | 29          | 40.17%       | 26          | 93.35%             | 18.75            | 101.59%                   | 22                |
| 329  | Feinberg S            | 13            | 107.13%            | 26            | 94.75%             | 30          | 35.48%       | 9           | 106.21%            | 19.5             | 102.69%                   | 25                |
| 333  | Ferguson D            | 16            | 105.81%            | 13            | 101.33%            | 1           | 64.11%       | 2           | 118.57%            | 8                | 108.57%                   | 4                 |
| 335  | Mohammad J            | 22            | 103.13%            | 8             | 106.08%            | 14          | 52.89%       | 22          | 97.54%             | 16.5             | 102.25%                   | 17                |
| 338  | Ferguson D            | 19            | 105.38%            | 23            | 96.50%             | 4           | 61.23%       | 29          | 89.02%             | 18.75            | 96.96%                    | 23                |
| 339  | Ferguson D            | 12            | 107.50%            | 27            | 94.50%             | 2           | 63.69%       | 15          | 99.91%             | 14               | 100.64%                   | 13                |
| 340  | Ferguson D            | 14            | 106.38%            | 9             | 105.00%            | 6           | 60.94%       | 24          | 96.25%             | 13.25            | 102.54%                   | 10                |
| 341  | Woerner J             | 5             | 111.00%            | 20            | 97.00%             | 9           | 56.43%       | 10          | 105.27%            | 11               | 104.42%                   | 5                 |
| 350  | Braband J             | 2             | 114.50%            | 3             | 111.33%            | 3           | 63.08%       | 6           | 110.49%            | 3.5              | 112.11%                   | 1                 |
| 351  | Braband J             | 6             | 110.56%            | 18            | 98.75%             | 23          | 48.89%       | 19          | 97.86%             | 16.5             | 102.39%                   | 16                |
| 352  | Tynan C               | 28            | <b>91.75</b> %     | 25            | 94.83%             | 10          | 55.42%       | 31          | 87.05%             | 23.5             | 91.21%                    | 28                |
| 353  | Braband J             | 7             | 109.00%            | 16            | 99.83%             | 21          | 50.36%       | 7           | 109.55%            | 12.75            | 106.13%                   | 9                 |
| 354  | Pistrui D             | 25            | <b>97.88</b> %     | 7             | 106.25%            | 28          | 44.17%       | 16          | 99.96%             | 19               | 101.36%                   | 24                |
| 355  | Khalili N             | 21            | 103.63%            | 17            | 98.92%             | 18          | 51.11%       | 13          | 100.80%            | 17.25            | 101.12%                   | 19                |
| 357  | Bradband J            | 3             | 111.25%            | 24            | 95.67%             | 15          | 52.82%       | 30          | 88.97%             | 18               | 98.63%                    | 21                |
| 358  | Bradband J            | 9             | 108.13%            | 28            | 92.58%             | 12          | 53.25%       | 11          | 101.29%            | 15               | 100.67%                   | 14                |
|      | IPRO DAY IS PRESENT   | ATION AND I   | хнівіт тот.        | AL, 200 MAX   | POINTS, 76         | POINTS M    | NIMUM GO.    | AL          |                    |                  |                           |                   |
|      | LO TEST IS PERCENT    | CORRECT OF    | QUESTIONS          | ON TEST TV    | NO, THE POS        | T TEST, 80% | MEAN COR     | RECT IS MI  | NIMUM GOA          | AL,spring is     | pilot test no             | t in mean         |
|      | TEAMWORK SURVEY       | MINIMUM G     | OAL IS 22.4        | OR 80% OF     | MAXUMUM            | 28 POINTS   | ON SEVEN S   | URVEY DIM   | ENSIONS            |                  |                           |                   |
|      | SELF ASSESSMENT is    | : 150 maxim   | um and 120         | goai [table : | B] and 12/15       | goal and 1  | 2 desired mi | nimum mea   | n score[tabl       | e C].            |                           |                   |
|      | yellow or blue and th | ne team did i | not meet m         | inimum star   | ndards             | purple and  | the team di  | d not compl | y with IPRO        | Program Re       | quirements                | 8                 |
|      | No IPRO met the Lea   |               |                    | rd and this ( | was a pilot s      | semester te | st of the Le | arning Obje | ctives Test        |                  |                           |                   |
|      | Rounds to meet mi     | nimum stan    | idard              |               |                    |             |              |             |                    |                  |                           |                   |