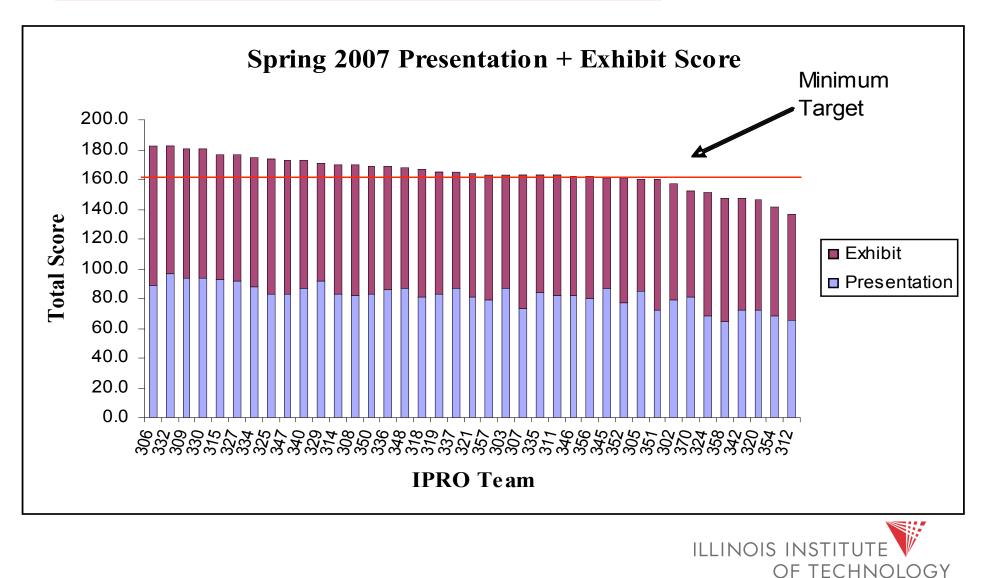

- Assessment measures available in Academic Year 05/06 Self Assessment of Learning Objectives attainment Teamwork Surveys week 5 and 15 IPRO Day judging of exhibits and presentations
- New assessment measures added in 06/07
   Learning Objectives Knowledge Tests
   Project Management [IPRO Deliverables] Grading
   Course Evaluations
- Assessment measures reconciled with restated Learning Objectives definitions in summer 06