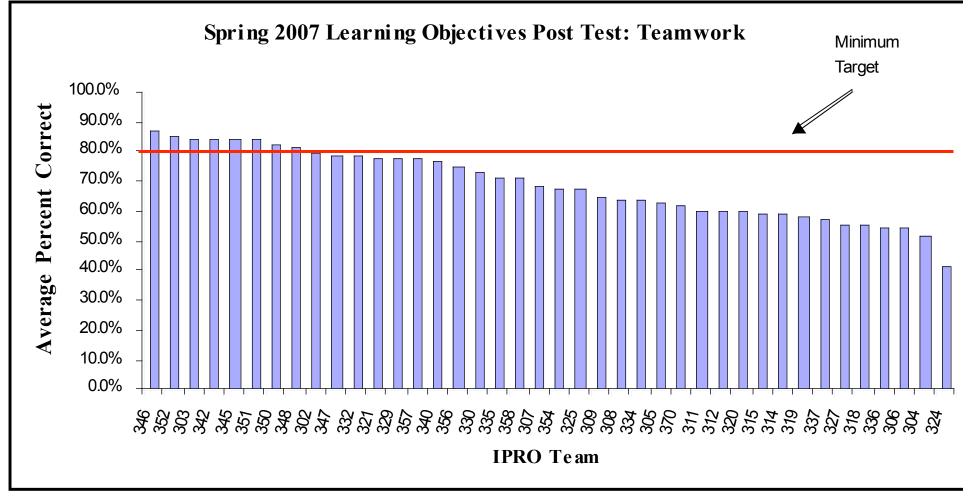

- Assessment measures available in Academic Year 05/06 Self Assessment of Learning Objectives attainment Teamwork Surveys week 5 and 15 IPRO Day judging of exhibits and presentations
- New assessment measures added in 06/07
   Learning Objectives Knowledge Tests
   Project Management [IPRO Deliverables] Grading
   Course Evaluations
- Assessment measures reconciled with restated Learning Objectives definitions in summer 06