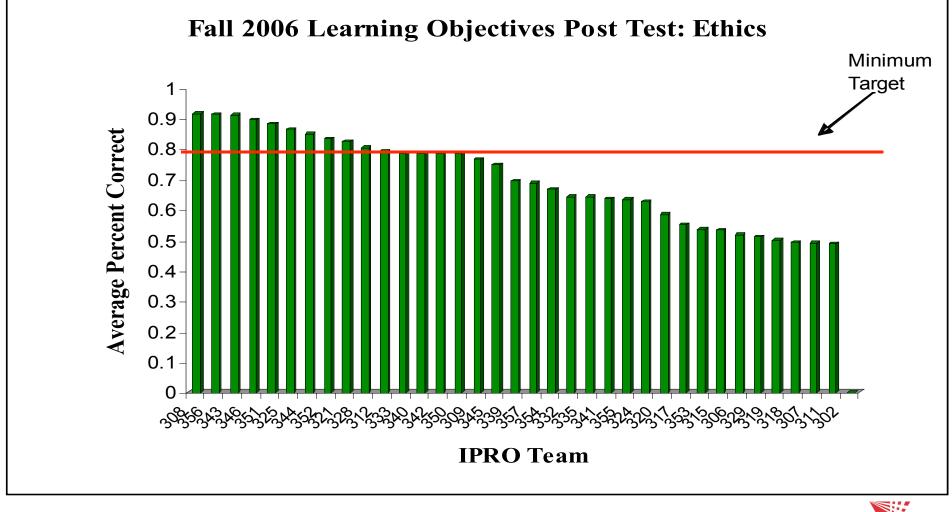

- Assessment measures available in Academic Year 05/06 Self Assessment of Learning Objectives attainment Teamwork Surveys week 5 and 15 IPRO Day judging of exhibits and presentations
- New assessment measures added in 06/07
   Learning Objectives Knowledge Tests
   Project Management [IPRO Deliverables] Grading
   Course Evaluations
- Assessment measures reconciled with restated Learning Objectives definitions in summer 06